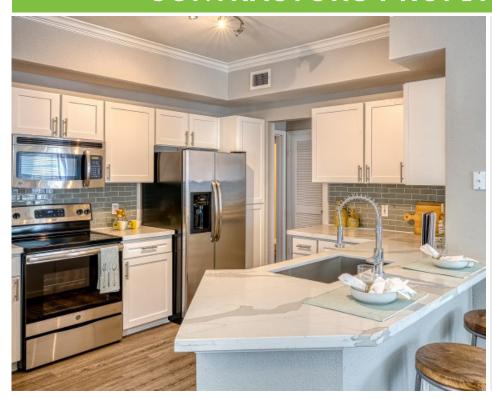

# KITS INCLUDE EVERYTHING YOU NEED TO COMPLETE THE JOB:

- Custom doors and drawers
- The exact number of hinges and pulls you need
- Paint for your existing cabinet boxes
- Tools for easy installation

Our fast, easy and affordable kits offer higher profits and a simpler business to manage. That's why we've renovated over 50,000 homes since opening in 2017.